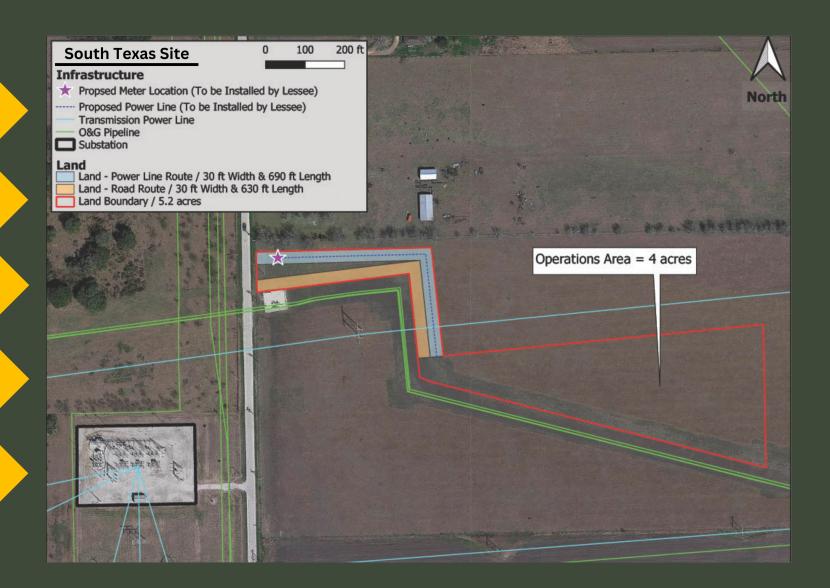

### **ALAMO #1 - Overview**

**Location:** South Texas

**Acquisition Type:** Land for lease

**Power:** 7-Megawatt Capacity

**Property:** 5.2-Acre Greenfield Development

**Lease:** 5 Year Term + 5 Year Extension Option

**Power Capacity** 

7 MW available immediately; additional 3 MW within 6 months

Communications

Fiber available; satellite or cellular

**Power Source** 

**ERCOT South Load Zone** 

**Power Price** 

Power price based upon ERCOT South Load Zone pricing. Trailing strip pricing approximately \$0.026/kWh\*